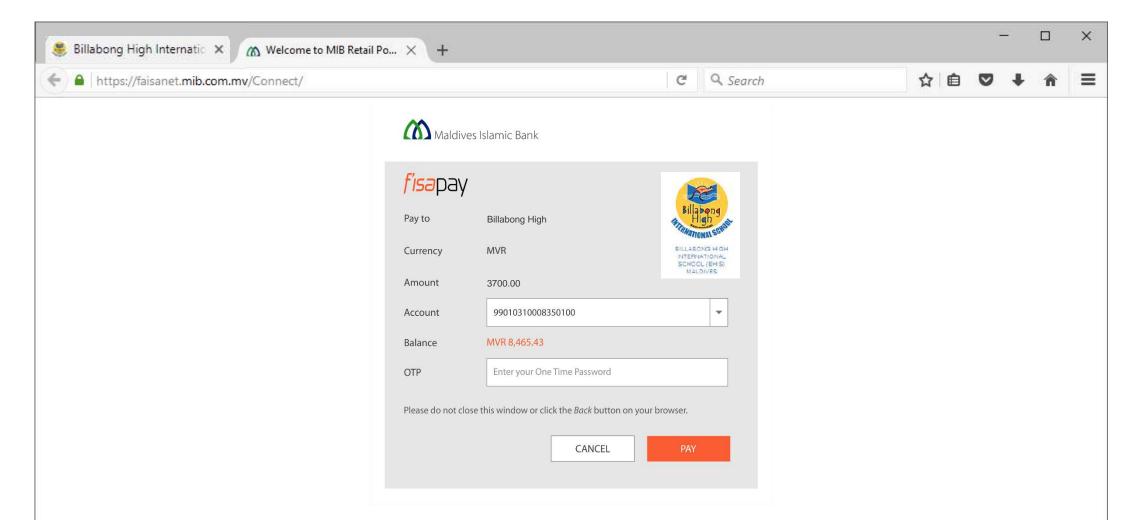

**PAYMENT METHOD 2** 

Customer is redirected to the *FaisaNet* login page from where he logs in with his *Username* and *Password*.

After successful login, customer is shown details of the payment. Customer selects his MIB account to pay from, enters OTP and clicks Pay button.