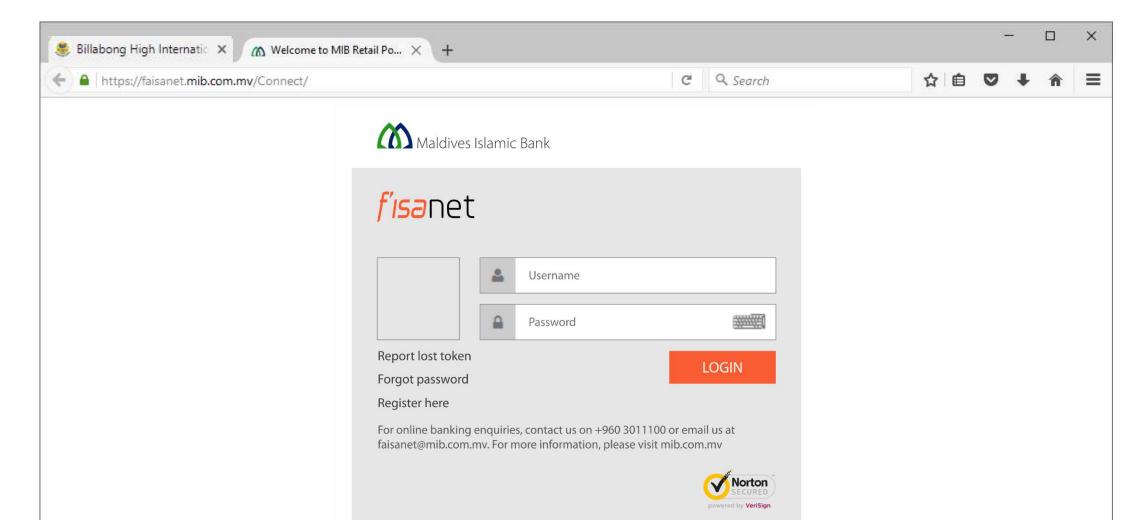

**PAYMENT METHOD 2** 

Customer is redirected to the *FaisaNet* login page from where he logs in with his *Username* and *Password*.

After successful login, customer is shown details of the payment. Customer selects his MIB account to pay from, enters OTP and clicks Pay button.