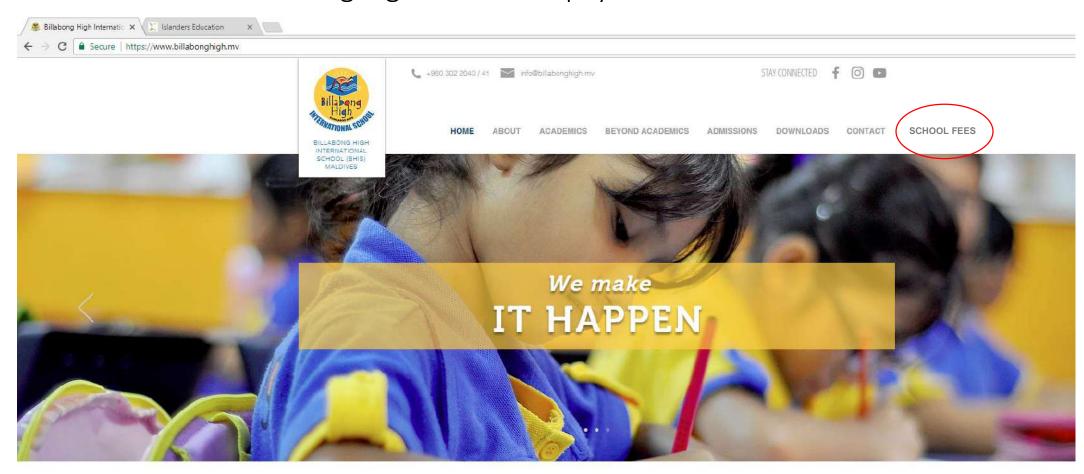

Customer visits Billabong high website to pay fee

#### **HOLISTIC EDUCATION**

Customer retrieves and reviews fee details and proceeds to pay